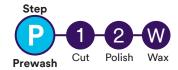

# Prewash Cut Polish Wax

From boat building and refurbishment professionals to DIY enthusiast, the 3M™ Perfect-It™ Gelcoat Finishing line of products works great on boats, caravans and industrial gelcoat surfaces – new and used alike. In addition, these products now include a step-by-step process to help achieve dependable finishes every time, regardless of one-, two-, or three-step processes. As an additional benefit, the colour-coded bottles allow for easy reference in the shop or on the dock.