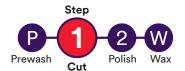

# Prewash Cut Polish Wax

From boat building and refurbishment professionals to DIY enthusiast, the 3M™ Perfect-It™ Gelcoat Finishing line of products works great on boats, caravans and industrial gelcoat surfaces – new and used alike. In addition, these products now include a step-by-step process to help achieve dependable finishes every time, regardless of one-, two-, or three-step processes. As an additional benefit, the colour-coded bottles allow for easy reference in the shop or on the dock.