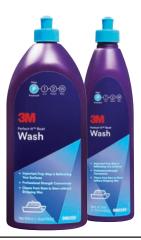

#### 3M<sup>™</sup> Perfect-It<sup>™</sup> Boat Wash

It's vital to start any refinishing project with a clean surface. Our 3M™ Perfect-It™ Boat Wash cleans grime, algae, dirt and other common marine contaminants from stem to stern. This Prep-Step allows for superior refinishing results. And as a professional concentrate, you only need 75ml per 10 litres of water. 3M™ Perfect-it™ Boat Wash's high-suds formula is also gentle enough to clean without stripping wax.

| Part No. | Description          |
|----------|----------------------|
| 09034E   | 473ml (1 pint/483g)  |
| 09035E   | 960ml (1 quart/966g) |