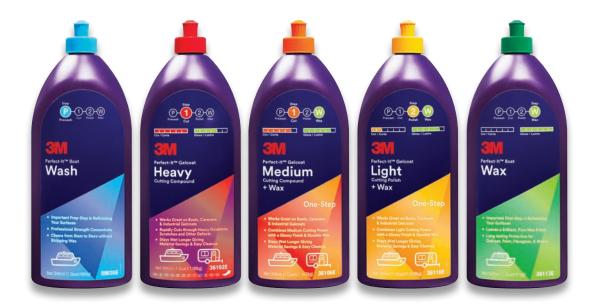

From boat building and refurbishment professionals to DIY enthusiast, the 3M™ Perfect-It™ Gelcoat Finishing line of products works great on boats, caravans and industrial gelcoat surfaces – new and used alike. In addition, these products now include a step-by-step process to help achieve dependable finishes every time, regardless of one-, two-, or three-step processes. As an additional benefit, the colour-coded bottles allow for easy reference in the shop or on the dock.

### 3M<sup>™</sup> Perfect-It<sup>™</sup> Gelcoat Heavy Cutting Compound

This fast-cutting compound removes heavy oxidation, scratches and other defects. Use 3M™ Perfect-It™ Gelcoat Heavy Cutting Compound for any P800 and finer scratches. Its improved formula has longer wet times for easier clean up and less dust. Plus, this formula works better in warm climates and allows you to use less material than before.

# 3M<sup>™</sup> Perfect-It<sup>™</sup> Gelcoat Medium Cutting Compound + Wax (One-Step)

3M™ Perfect-It™ Gelcoat Medium Cutting Compound + Wax combines fast cutting power, a high gloss finish and durable wax protection. Use this for any P1000 and finer scratches. Its improved formula has longer wet times for easier clean up and less dust, even in warm climates.

# 3M<sup>™</sup> Perfect-It<sup>™</sup> Gelcoat Light Cutting Polish + Wax (One-Step)

When a brilliant finish and durable protection are needed for P1500 and finer scratches, 3M™ Perfect-It™ Gelcoat Light Cutting Polish + Wax is the perfect solution for light or dark coloured gelcoat. We've improved the formula with longer wet times offering easier clean up, less dust and more efficient use, even in warm climates.

#### 3M<sup>™</sup> Perfect-It<sup>™</sup> Boat Wash

It's vital to start any refinishing project with a clean surface. Our 3M™ Perfect-It™ Boat Wash cleans grime, algae, dirt and other common marine contaminants from stem to stern. This Prep-Step allows for superior refinishing results. And as a professional concentrate, you only need 75ml per 10 litres of water. 3M™ Perfect-it™ Boat Wash's high-suds formula is also gentle enough to clean without stripping wax.

#### **3M<sup>™</sup> Perfect-It<sup>™</sup> Boat Wax**

Refinishing any surface takes effort and your effort deserves long lasting protection. Our 3M™ Perfect-It™ Boat Wax keeps all sorts of surfaces looking great. It's safe for gelcoat, paint, fibreglass and metals and has a pleasant tropical scent. The pure wax finish protects against the elements. Use 3M™ Perfect-It™ Boat Wax as a final step to any process where a wax finish is recommended.